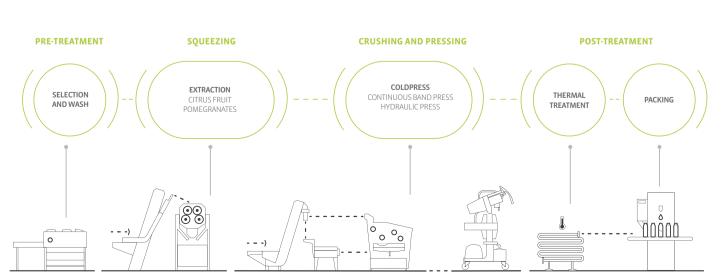

# Innovative modular solutions for juice preparation

JuiceTech Solutions is a modular system for processing fruit and vegetables that adapts to every need.

The ideal solution for small and medium juice productions with **citrus fruit**, **pomegranates**, **fruit** with or without pit, and vegetables.

With one extraction unit our team will advise you to adapt the JuiceTech solution to the specific needs of your business.

**Modular system.** WE CONFIGURE YOUR INSTALLATION ACCORDING TO YOUR NEEDS

Trend, technique and technology in one same concept