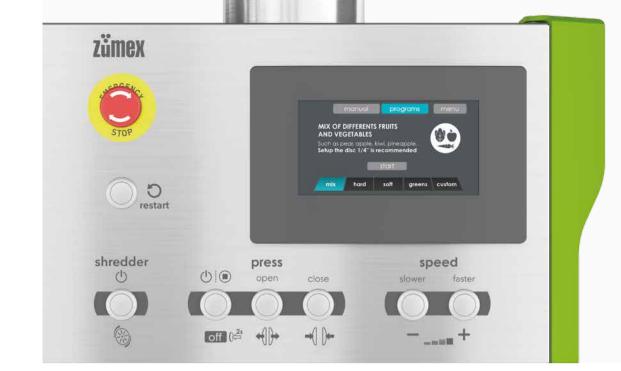

#### **CENTRALIZED CONTROL PANEL**

Certifications

Real time control of all parameters from the operation area, shredding and pressing speed, pressing times and cycles through the control panel with 4.3" full-colour touch screen.

#### Manual or semi-automatic

Use the different programs designed to improve its use, save time and obtain maximum performance.

Choose from among the different programs: soft fruit, hard fruit, green leaf vegetables, mix. Or configure your mode of use by customising the times and pressing speed and number of cycles.

# 4 preset programs, 4 custom programs

Soft fruit Hard fruit Greens

1 Cleaning kit with 2 brushes and scraper

| ASTERY ACCESSORIES                      |
|-----------------------------------------|
| ligh efficiency press plates            |
| ags, one fine, one medium and one thick |
| hredder discs                           |
| ank with filter                         |