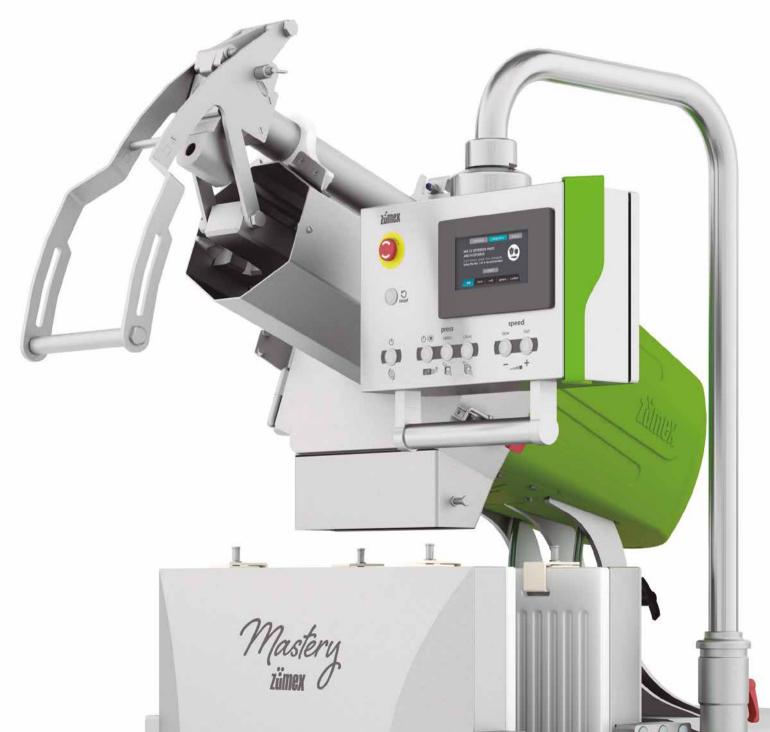

### THE ART OF CONTRAST

The lightness of its lines contrasts with the robustness of the stainless steel, forming a unique avant-garde structure.

#### MASTERY GREEN

Its fresh color and its curves and elegance mark the difference. Attractive and functional aspect.

## COMPACT AND MOBILE DESIGN

Stainless steel wheeled structure to make it easier to move and clean.

## SHORTER AND FOLDING HOPPER WITH BUILT-IN PUSHER

The built-in pusher helps work **fast, safely and hygienically**, thus reducing the action area to 25 cm, and making it easier to load with just one hand.

## **SMART POWER**

**Pusher with force multiplier lever** to optimise the crushing process.

Its **Brushless Motor** provides the greatest torque at any speed, adapting its capacity to the different types of fruit and vegetables, achieving time and consumption saving.

#### **CENTRALIZED CONTROL PANEL**

Certifications

Real time control of all parameters from the operation area, shredding and pressing speed, pressing times and cycles through the control panel with 4.3" full-colour touch screen.