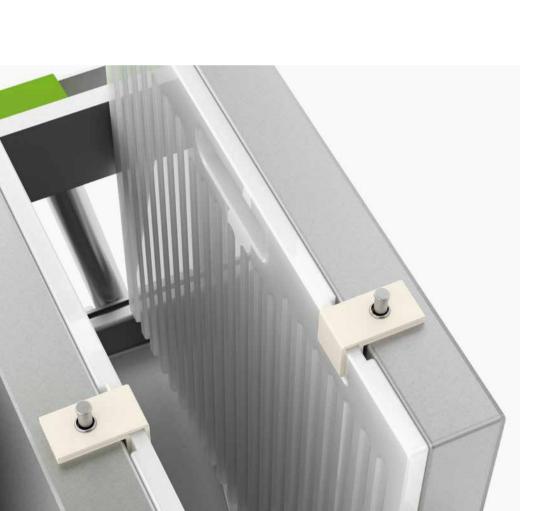

**FORCE, CAPACITY AND DESIGN** 

designed to achieve the greater yield.

deactivates all the systems if needed.

**BUILT-IN SAFETY** 

automatically.

Stainless steel press and **11 tons force**. The press racks are

It includes **pusher presence and door opening sensors** that

make the cutting disc and the crusher motor of the machine stop

It also has **overload protection** and an **emergency stop** button that

High production capacity, up to 30 gal/h I 110 l/h.

STOP BUTTON

PROTECTION