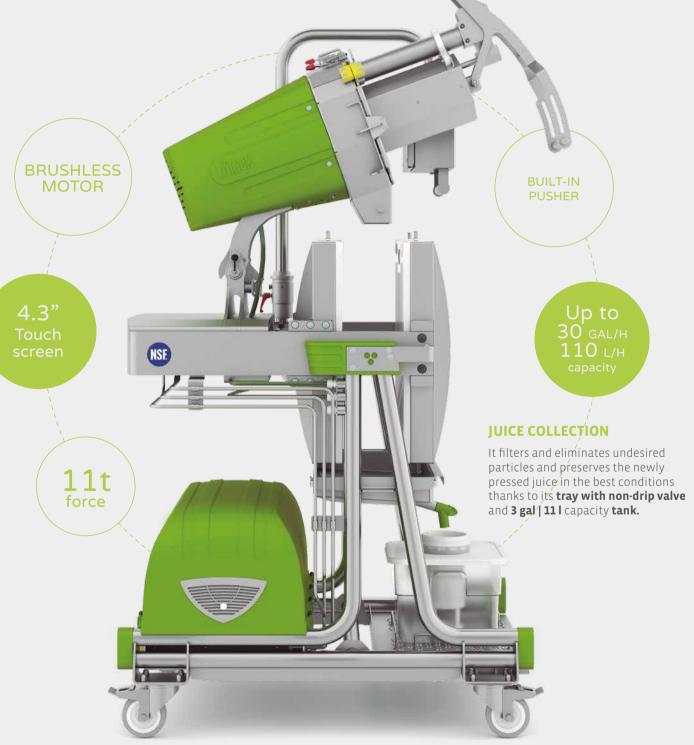

## SHORTER AND FOLDING HOPPER WITH BUILT-IN PUSHER

The built-in pusher helps work **fast, safely and hygienically**, thus reducing the action area to 25 cm, and making it easier to load with just one hand.

## **SMART POWER**

**Pusher with force multiplier lever** to optimise the crushing process.

Its **Brushless Motor** provides the greatest torque at any speed, adapting its capacity to the different types of fruit and vegetables, achieving time and consumption saving.

**FORCE, CAPACITY AND DESIGN** 

designed to achieve the greater yield.

deactivates all the systems if needed.

**BUILT-IN SAFETY** 

automatically.

Stainless steel press and **11 tons force**. The press racks are

It includes **pusher presence and door opening sensors** that

make the cutting disc and the crusher motor of the machine stop

It also has **overload protection** and an **emergency stop** button that

High production capacity, up to 30 gal/h I 110 l/h.

#### **CENTRALIZED CONTROL PANEL**

Certifications

Real time control of all parameters from the operation area, shredding and pressing speed, pressing times and cycles through the control panel with 4.3" full-colour touch screen.

| TECHNICAL FEATURES      |                                                      |
|-------------------------|------------------------------------------------------|
| Shredder power          | 1.5 kW (2 hp)                                        |
| Press power             | 0.75 kW (1 hp)                                       |
| Voltage                 | Single Phase 220-240 V  <br>50 - 60 Hz               |
| Motor                   | Brushless                                            |
| Maximum pressure        | 11 tons of total power  <br>185 bar (2610 psi)       |
| Production capacity     | Up to 30 gal/h   110 l/h                             |
| luice tank capacity     | 3 gal   11 l                                         |
| Dimensions              | 940 mm L x 735 mm W x 1.700mm H I<br>37" x 29" x 67" |
| Weight                  | 303 Kg   668 lb                                      |
| Touch display           | 4.3" colour screen                                   |
| Made of Stainless steel | AISI 304                                             |
| Protection              | IPX4                                                 |