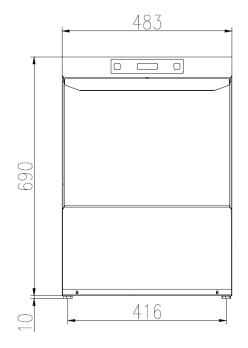

## KASTEL wash

## SK 40 E PRS







- CAVO DI ALIMENTAZIONE
  POWER CORD SUPPLY
  CABLE D'ALIMENTATION
  CABLE DE ALIMENTACION
- CANNA DI CARICO G 3/4 L=2000 mm
  G 3/4 INLET HOSE L=2000 mm
  TUYAU D'ALIMENTATION G 3/4" L=2000 mm
  TUBO DE ALIMENTACION G 3/4" L=2000 mm
- TUBO DI SCARICO Ø 29 mm L=2500 mm

  DRAIN HOSE Ø 29 mm L=2500 mm

  TUYAU DE VIDANGE Ø 29 mm L=2500 mm

  TUBO DE DESAGUE Ø 29 mm L=2500 mm
- (D-DP)

  TUBO DI SCARICO Ø 29 mm L=2500 mm (CON POMPA SCARICO)

  DRAIN HOSE Ø 29 mm L=2500 mm (WITH DRAIN PUMP)

  TUYAU DE VIDANGE Ø 29 mm L=2500 mm (AVEC POMPE DE VIDANGE TUBO DE DESAGUE Ø 29 mm L=2500 mm (CON POMPA DE DESAGUE)

|         | Min 10°C-MAX 50°C                           |
|---------|---------------------------------------------|
| H-7     | Min 10°C-MAX 25°C with ENERGY RECOVERY      |
| $\odot