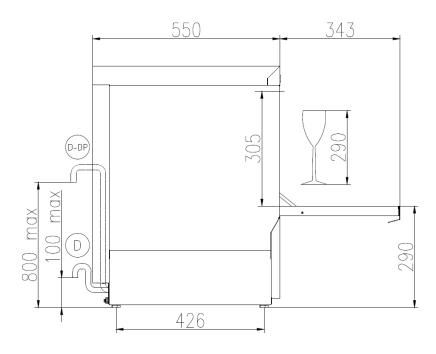

## SK 40 E PRS

- CAVO DI ALIMENTAZIONE
  POWER CORD SUPPLY
  CABLE D'ALIMENTATION
  CABLE DE ALIMENTACION
- CANNA DI CARICO G 3/4 L=2000 mm
  G 3/4 INLET HOSE L=2000 mm
  TUYAU D'ALIMENTATION G 3/4" L=2000 mm
  TUBO DE ALIMENTACION G 3/4" L=2000 mm
- TUBO DI SCARICO Ø 29 mm L=2500 mm

  DRAIN HOSE Ø 29 mm L=2500 mm

  TUYAU DE VIDANGE Ø 29 mm L=2500 mm

  TUBO DE DESAGUE Ø 29 mm L=2500 mm
- (D-DP)

  TUBO DI SCARICO Ø 29 mm L=2500 mm (CON POMPA SCARICO)

  DRAIN HOSE Ø 29 mm L=2500 mm (WITH DRAIN PUMP)

  TUYAU DE VIDANGE Ø 29 mm L=2500 mm (AVEC POMPE DE VIDANGE TUBO DE DESAGUE Ø 29 mm L=2500 mm (CON POMPA DE DESAGUE)

|         | Min 10°C-MAX 50°C                           |
|---------|---------------------------------------------|
| H-7     | Min 10°C-MAX 25°C with ENERGY RECOVERY      |
| $\odot$ | 200÷500kPa(2÷5 Bar)                         |
| F       | 100÷500kPa(1÷5 Bar) with ATMOSPHERIC BOILER |
| ·f J ·d | HARDNESS 5:20'f-2.8:11'd                    |