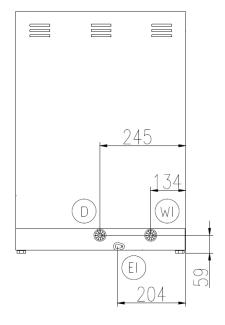

## SK 40 E PRS

- CAVO DI ALIMENTAZIONE
  POWER CORD SUPPLY
  CABLE D'ALIMENTATION
  CABLE DE ALIMENTACION
- CANNA DI CARICO G 3/4 L=2000 mm
  G 3/4 INLET HOSE L=2000 mm
  TUYAU D'ALIMENTATION G 3/4" L=2000 mm
  TUBO DE ALIMENTACION G 3/4" L=2000 mm
- TUBO DI SCARICO Ø 29 mm L=2500 mm

  DRAIN HOSE Ø 29 mm L=2500 mm

  TUYAU DE VIDANGE Ø 29 mm L=2500 mm

  TUBO DE DESAGUE Ø 29 mm L=2500 mm
- (D-DP)

  TUBO DI SCARICO Ø 29 mm L=2500 mm (CON POMPA SCARICO)

  DRAIN HOSE Ø 29 mm L=2500 mm (WITH DRAIN PUMP)

  TUYAU DE VIDANGE Ø 29 mm L=2500 mm (AVEC POMPE DE VIDANGE TUBO DE DESAGUE Ø 29 mm L=2500 mm (CON POMPA DE DESAGUE)

|         | Min 10°C-MAX 50°C                           |
|---------|---------------------------------------------|
| H-7     | Min 10°C-MAX 25°C with ENERGY RECOVERY      |
| $\odot$ | 200÷500kPa(2÷5 Bar)                         |
| F       | 100÷500kPa(1÷5 Bar) with ATMOSPHERIC BOILER |
| ·f J ·d | HARDNESS 5:20'f-2.8:11'd                    |